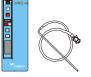

## **Modified Integrated Dialox**

- 1. Make sure the AK 95S is Turned OFF.
- Insert the pick-up wand into the Dialox container and into the back of the WRO. (The Chem Disinf. On the WRO 95 starts to blink)