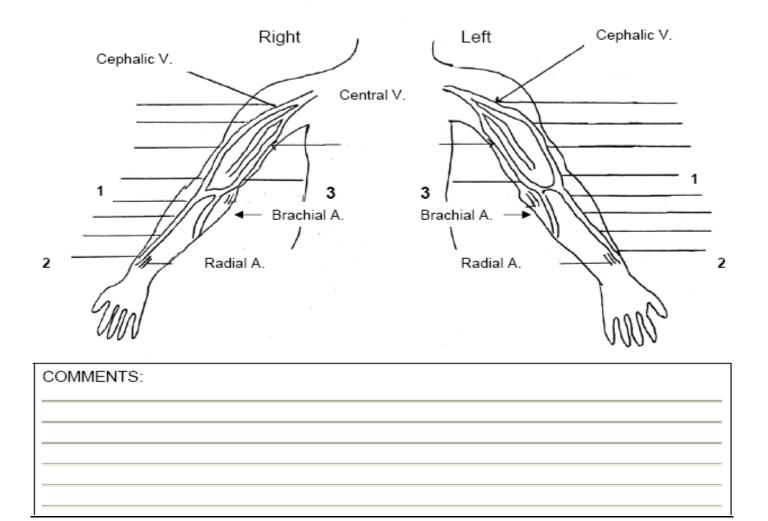

| Add Health Authority Logo  Add Name & Address of Vascular Access Clinic                                                     |      |             |          | Add Addressograph/Label |
|-----------------------------------------------------------------------------------------------------------------------------|------|-------------|----------|-------------------------|
| Phone #:                                                                                                                    |      | Fax #:      | NIC CONS | SULTATION FORM          |
| This template may be used to write notes following a consultation and/or as a template for dictating a consultation report. |      |             |          |                         |
| BP:                                                                                                                         |      | Heart Rate: | Height:  | Weight:                 |
| Allergies:                                                                                                                  |      |             |          |                         |
| Side:                                                                                                                       | Left | Right       | Creation | Date:                   |
| Access:                                                                                                                     |      |             |          |                         |
| Revisions:                                                                                                                  | Yes  | □ No        | Date:    |                         |
| Fistulogram:<br>Findings:                                                                                                   | Yes  | □ No        |          |                         |
| Status/Concer                                                                                                               | rns: |             |          |                         |
| Plan:                                                                                                                       |      |             |          |                         |